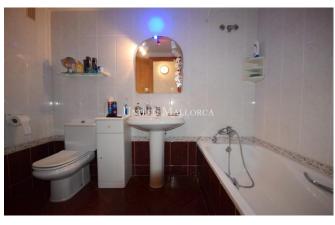

#### PROPERTY DESCRIPTION

This apartment with harbor views is situated within walking distance of the extended marina Port Adriano with its exquisite restaurants and boutiques.

South-west oriented and with a constructed area of approx. 112 m2, this apartment offers an entrance hall, a large living/dining room with access to the covered sea view terrace of around 22 m2 with a small garden, 3 double bedrooms (one with terrace access), 2 bathrooms (one en suite) and a fully equipped spacious kitchen with adjoining utility room and access to the patio of approx. 28 m2.