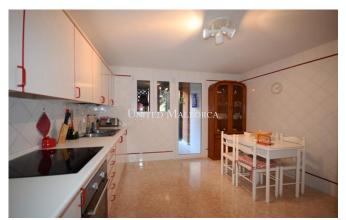

#### PROPERTY DESCRIPTION

This apartment with harbor views is situated within walking distance of the extended marina Port Adriano with its exquisite restaurants and boutiques.

South-west oriented and with a constructed area of approx. 112 m2, this apartment offers an entrance hall, a large living/dining room with access to the covered sea view terrace of around 22 m2 with a small garden, 3 double bedrooms (one with terrace access), 2 bathrooms (one en suite) and a fully equipped spacious kitchen with adjoining utility room and access to the patio of approx. 28 m2.