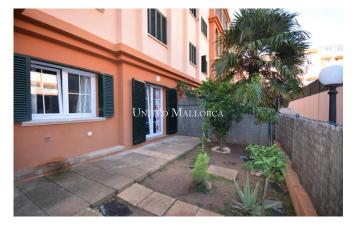

#### PROPERTY DESCRIPTION

This apartment with harbor views is situated within walking distance of the extended marina Port Adriano with its exquisite restaurants and boutiques.

South-west oriented and with a constructed area of approx. 112 m2, this apartment offers an entrance hall, a large living/dining room with access to the covered sea view terrace of around 22 m2 with a small garden, 3 double bedrooms (one with terrace access), 2 bathrooms (one en suite) and a fully equipped spacious kitchen with adjoining utility room and access to the patio of approx. 28 m2.

Facilities include PVC windows with double glazing, aluminum shutters, several wardrobes and intercom.

The building has an elevator that leads to the underground parking with storage room.

The complex of only 30 units has a community pool with sun terrace overlooking the harbor of Port Adriano.