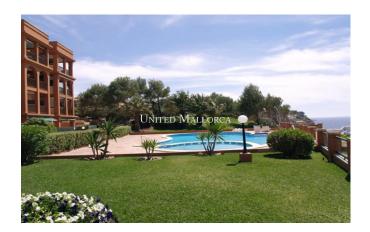

Facilities include PVC windows with double glazing, aluminum shutters, several wardrobes and intercom.

The building has an elevator that leads to the underground parking with storage room.

The complex of only 30 units has a community pool with sun terrace overlooking the harbor of Port Adriano.