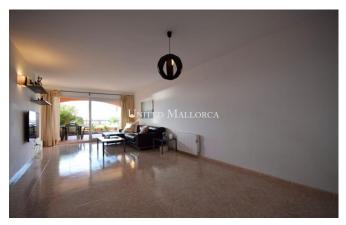

#### PROPERTY DESCRIPTION

This apartment with harbor views is situated within walking distance of the extended marina Port Adriano with its exquisite restaurants and boutiques.

South-west oriented and with a constructed area of approx. 112 m2, this apartment offers an entrance hall, a large living/dining room with access to the covered sea view terrace of around 22 m2 with a small garden, 3 double bedrooms (one with terrace access), 2 bathrooms (one en suite) and a fully equipped spacious kitchen with adjoining utility room and access to the patio of approx. 28 m2.