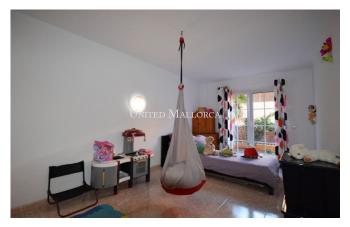

#### PROPERTY DESCRIPTION

This apartment with harbor views is situated within walking distance of the extended marina Port Adriano with its exquisite restaurants and boutiques.

South-west oriented and with a constructed area of approx. 112 m2, this apartment offers an entrance hall, a large living/dining room with access to the covered sea view terrace of around 22 m2 with a small garden, 3 double bedrooms (one with terrace access), 2 bathrooms (one en suite) and a fully equipped spacious kitchen with adjoining utility room and access to the patio of approx. 28 m2.