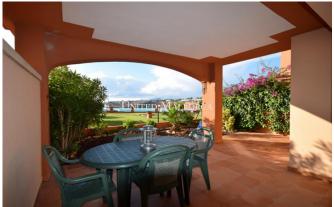

#### PROPERTY DESCRIPTION

This apartment with harbor views is situated within walking distance of the extended marina Port Adriano with its exquisite restaurants and boutiques.

South-west oriented and with a constructed area of approx. 112 m2, this apartment offers an entrance hall, a large living/dining room with access to the covered sea view terrace of around 22 m2 with a small garden, 3 double bedrooms (one with terrace access), 2 bathrooms (one en suite) and a fully equipped spacious kitchen with adjoining utility room and access to the patio of approx. 28 m2.