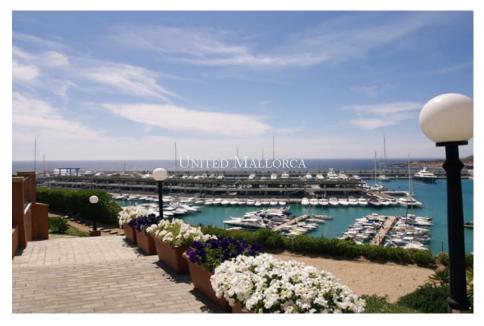

#### PROPERTY DESCRIPTION

This apartment with harbor views is situated within walking distance of the extended marina Port Adriano with its exquisite restaurants and boutiques.

South-west oriented and with a constructed area of approx. 112 m2, this apartment offers an entrance hall, a large living/dining room with access to the covered sea view terrace of around 22 m2 with a small garden, 3 double bedrooms (one with terrace access), 2 bathrooms (one en suite) and a fully equipped spacious kitchen with adjoining utility room and access to the patio of approx. 28 m2.

Facilities include PVC windows with double glazing, aluminum shutters, several wardrobes and intercom.

The building has an elevator that leads to the underground parking with storage room.

The complex of only 30 units has a community pool with sun terrace overlooking the harbor of Port Adriano.